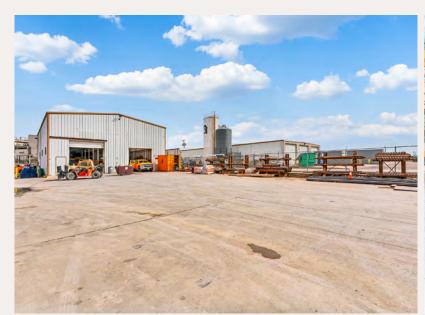

IOI3 JARVIS ROAD SAGINAW, TEXAS 76179







LEASE RATE & STRUCTURE \$10.75/ SF NNN

#### PROPERTY FEATURES

- 19,870 SF in Two Buildings (15,400 SF & 4,470 SF)
- 2 AC of land
- +/- 1,470 SF of Office
- 20'-24' Clear Height
- (12) (14' x 16') Grade Level Doors
- (1) (12x12) Grade Level Door
- Sprinklered
- Concrete Fenced Outside Storage
- Compressed Air lines
- Combination 480V and 240V 3 Phase Power
- Built in 1979
- "K" Zoning Heavy Industrial
- (1) Three (3) Ton Bridge Crane, (1) Two (2) Ton Jib Crane

#### LOCATION OVERVIEW

The property is located in Saginaw, Texas just off North Saginaw Blvd. (287). The property provides quick access to Loop 820 and I-35.

### 360 INTERACTIVE TOUR

# Industrial For Lease

### INTERIOR PHOTOS







# Industrial For Lease

### **EXTERIOR PHOTOS**