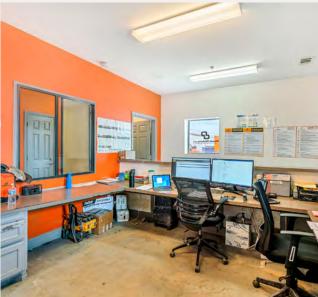

# Industrial For Lease

IOI3 JARVIS ROAD SAGINAW, TEXAS 76179







LEASE RATE & STRUCTURE \$10.75/ SF NNN

#### PROPERTY FEATURES

- 19,870 SF in Two Buildings (15,400 SF & 4,470 SF)
- 2 AC of land
- +/- 1,470 SF of Office
- 20'-24' Clear Height
- (12) (14' x 16') Grade Level Doors
- (1) (12x12) Grade Level Door
- Sprinklered
- Concrete Fenced Outside Storage
- Compressed Air lines
- Combination 480V and 240V 3 Phase Power
- Built in 1979
- "K" Zoning Heavy Industrial
- (1) Three (3) Ton Bridge Crane, (1) Two (2) Ton Jib Crane

#### LOCATION OVERVIEW

The property is located in Saginaw, Texas just off North Saginaw Blvd. (287). The property provides quick access to Loop 820 and I-35.

### 360 INTERACTIVE TOUR

# Industrial For Lease

### INTERIOR PHOTOS







# Industrial For Lease

### **EXTERIOR PHOTOS**