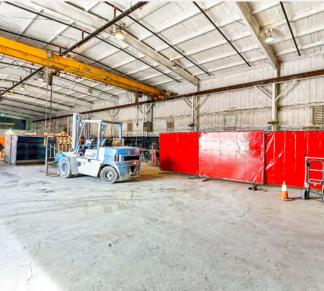

IOI3 JARVIS ROAD SAGINAW, TEXAS 76179







LEASE RATE & STRUCTURE \$10.75/ SF NNN

#### PROPERTY FEATURES

- 19,870 SF in Two Buildings (15,400 SF & 4,470 SF)
- 2 AC of land
- +/- 1,470 SF of Office
- 20'-24' Clear Height
- (12) (14' x 16') Grade Level Doors
- (1) (12x12) Grade Level Door
- Sprinklered
- Concrete Fenced Outside Storage
- Compressed Air lines
- Combination 480V and 240V 3 Phase Power
- Built in 1979
- "K" Zoning Heavy Industrial
- (1) Three (3) Ton Bridge Crane, (1) Two (2) Ton Jib Crane

#### LOCATION OVERVIEW

The property is located in Saginaw, Texas just off North Saginaw Blvd. (287). The property provides quick access to Loop 820 and I-35.

### 360 INTERACTIVE TOUR

# Industrial For Lease

### INTERIOR PHOTOS







# Industrial For Lease

### **EXTERIOR PHOTOS**