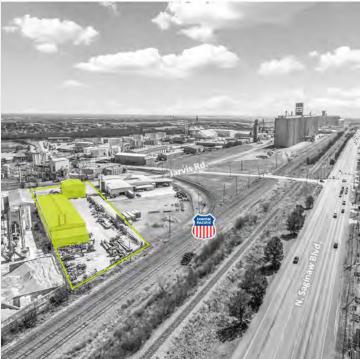

#### LOCATION OVERVIEW

The property is located in Saginaw, Texas just off North Saginaw Blvd. (287). The property provides quick access to Loop 820 and I-35.

### **EXTERIOR PHOTOS**