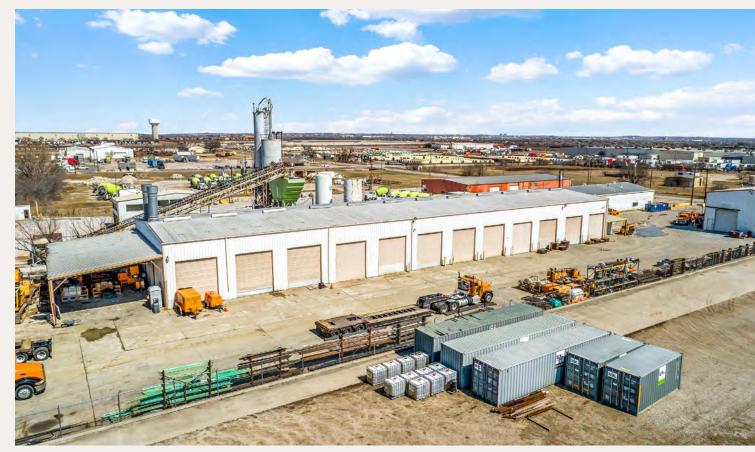

#### PROPERTY FEATURES

- 19,870 SF in Two Buildings (15,400 SF & 4,470 SF)
- 2 AC of land
- +/- 1,470 SF of Office
- 20'-24' Clear Height
- (12) (14' x 16') Grade Level Doors
- (1) (12x12) Grade Level Door
- Sprinklered
- Concrete Fenced Outside Storage
- Compressed Air lines
- Combination 480V and 240V 3 Phase Power
- Built in 1979
- "K" Zoning Heavy Industrial
- (1) Three (3) Ton Bridge Crane, (1) Two (2) Ton Jib Crane

### **EXTERIOR PHOTOS**