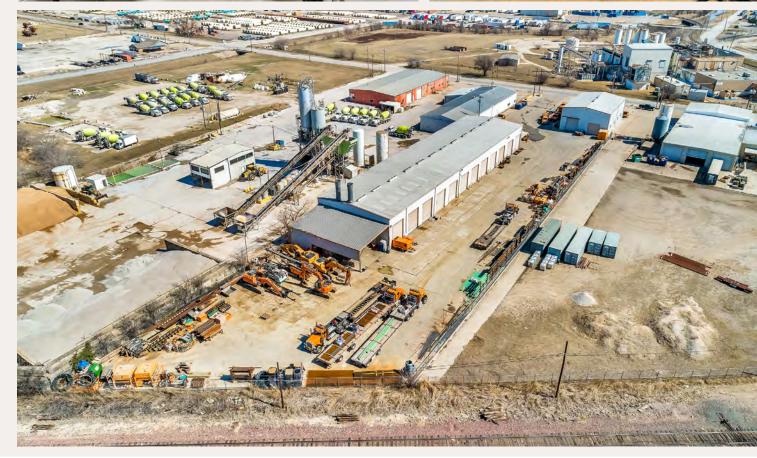

# Industrial For Lease

IOI3 JARVIS ROAD SAGINAW, TEXAS 76179







LEASE RATE & STRUCTURE \$10.75/ SF NNN

#### PROPERTY FEATURES

- 19,870 SF in Two Buildings (15,400 SF & 4,470 SF)
- 2 AC of land
- +/- 1,470 SF of Office
- 20'-24' Clear Height
- (12) (14' x 16') Grade Level Doors
- (1) (12x12) Grade Level Door
- Sprinklered
- Concrete Fenced Outside Storage
- Compressed Air lines
- Combination 480V and 240V 3 Phase Power
- Built in 1979
- "K" Zoning Heavy Industrial
- (1) Three (3) Ton Bridge Crane, (1) Two (2) Ton Jib Crane

#### LOCATION OVERVIEW

The property is located in Saginaw, Texas just off North Saginaw Blvd. (287). The property provides quick access to Loop 820 and I-35.

### 360 INTERACTIVE TOUR

# Industrial For Lease

### INTERIOR PHOTOS







# Industrial For Lease

### **EXTERIOR PHOTOS**