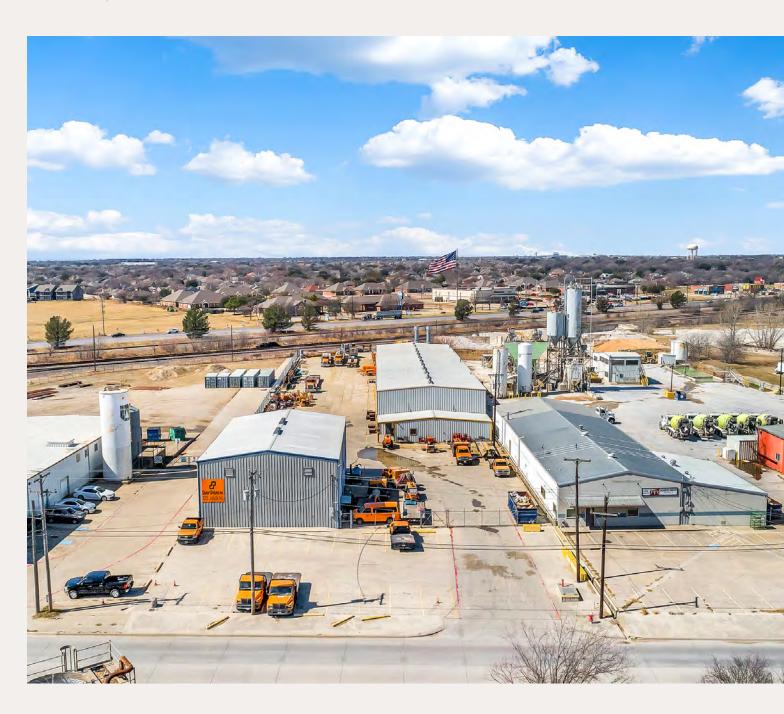

#### PROPERTY FEATURES

- 19,870 SF in Two Buildings (15,400 SF & 4,470 SF)
- 2 AC of land
- +/- 1,470 SF of Office
- 20'-24' Clear Height
- (12) (14' x 16') Grade Level Doors
- (1) (12x12) Grade Level Door
- Sprinklered
- Concrete Fenced Outside Storage
- Compressed Air lines
- Combination 480V and 240V 3 Phase Power
- Built in 1979
- "K" Zoning Heavy Industrial
- (1) Three (3) Ton Bridge Crane, (1) Two (2) Ton Jib Crane

#### LOCATION OVERVIEW

The property is located in Saginaw, Texas just off North Saginaw Blvd. (287). The property provides quick access to Loop 820 and I-35.